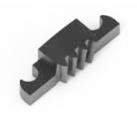

#### Accessories:

Toothed segments Z16-GK (set = 10 pieces)

Toothed segments ensure an interlocking connection between the guide ring and the eccentric ring, thus preventing unintentional adjustment of the machining diameter.

Toothed segments are mainly used when the cutting systems are used in a reversing manner or the tool spindles are stopped abruptly after thread cutting.