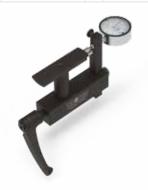

--------------------------|-----------------------|-----------|
| Working range nominal Ø            | 8–25.4                | 0.315-1   |
| Max. pitch                         | 2                     | 13 t.p.i. |
| Tapered thread length              | 26                    | 1.02      |
| Eccentric rings and chaser holders | see table for holders |           |

#### Accessories:

Toothed segments Z16-GK (set = 10 pieces)



Toothed segments ensure an interlocking connection between the guide ring and the eccentric ring, thus preventing unintentional adjustment of the machining diameter.

Toothed segments are mainly used when the cutting systems are used in a reversing manner or the tool spindles are stopped abruptly after thread cutting.

### Accessories:

Setting device with dial gauge