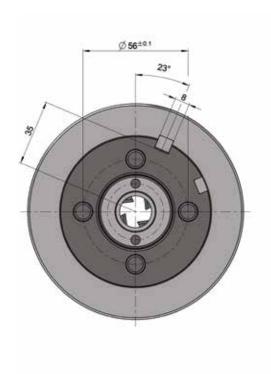

## Thread cutting system for tapered threads Z16-GK-2

Weight 7 kg

|                                    | mm                    | inch      |
|------------------------------------|-----------------------|-----------|
| Working range nominal Ø            | 8–25.4                | 0.315-1   |
| Max. pitch                         | 2                     | 13 t.p.i. |
| Tapered thread length              | 26                    | 1.02      |
| Eccentric rings and chaser holders | see table for holders |           |