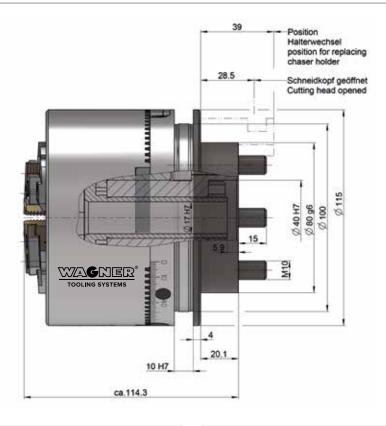

## Thread cutting system for tapered threads Z16-GK-2

Weight 7 kg

|                                    | mm                    | inch      |
|------------------------------------|-----------------------|-----------|
| Working range nominal Ø            | 8–25.4                | 0.315-1   |
| Max. pitch                         | 2                     | 13 t.p.i. |
| Tapered thread length              | 26                    | 1.02      |
| Eccentric rings and chaser holders | see table for holders |           |