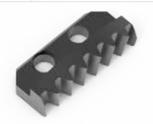

#### Accessories:

Toothed segments Z27-2 (set = 10 pieces)

Toothed segments ensure an interlocking connection between the guide ring and the eccentric ring, thus preventing unintentional adjustment of the machining diameter.

Toothed segments are mainly used when the cutting systems are used in a reversing manner or the tool spindles are stopped abruptly after thread cutting.