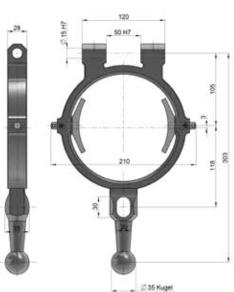

# Thread cutting system Z27-2

## Standard rotating design



| <b>-</b> :                |              |
|---------------------------|--------------|
| Thread cutting system Sta | andard ///-/ |
|                           |              |

Weight 15 kg

|                 | mm                    | inch       |
|-----------------|-----------------------|------------|
| Working range Ø | 6–60                  | 0,236–2,36 |
| Max. pitch      | 3.0                   | 8 t.p.i.   |
| Chaser holder   | see table for holders |            |

#### Accessories:

Control ring Z27-2-70563700



#### Accessories:

Toothed segments Z27-2 (set = 10 pieces)



Toothed segments ensure an interlocking connection between the guide ring and the eccentric ring, thus preventing unintentional adjustment of the machining diameter.

Toothed segments are mainly used when the cutting systems are used in a reversing manner or the tool spindles are stopped abruptly after thread cutting.

#### Accessories:

Setting device with dial gauge



### Accessories:

Shanks and flanges on request