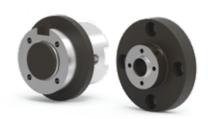

| inch       |
|-----------------|-----------------------|------------|
| Working range Ø | 6–60                  | 0,236–2,36 |
| Max. pitch      | 3.0                   | 8 t.p.i.   |
| Chaser holder   | see table for holders |            |

#### Accessories:

Control ring Z27-2-70563700



#### Accessories:

Toothed segments Z27-2 (set = 10 pieces)



Toothed segments ensure an interlocking connection between the guide ring and the eccentric ring, thus preventing unintentional adjustment of the machining diameter.

Toothed segments are mainly used when the cutting systems are used in a reversing manner or the tool spindles are stopped abruptly after thread cutting.

#### Accessories:

Setting device with dial gauge



### Accessories:

Shanks and flanges on request