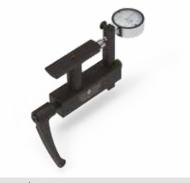

|

Weight 15 kg

|                 | mm                    | inch       |
|-----------------|-----------------------|------------|
| Working range Ø | 6–60                  | 0,236–2,36 |
| Max. pitch      | 3.0                   | 8 t.p.i.   |
| Chaser holder   | see table for holders |            |

#### Accessories:

Control ring Z27-2-70563700



#### Accessories:

Toothed segments Z27-2 (set = 10 pieces)



Toothed segments ensure an interlocking connection between the guide ring and the eccentric ring, thus preventing unintentional adjustment of the machining diameter.

Toothed segments are mainly used when the cutting systems are used in a reversing manner or the tool spindles are stopped abruptly after thread cutting.

#### Accessories:

Setting device with dial gauge



### Accessories:

Shanks and flanges on request