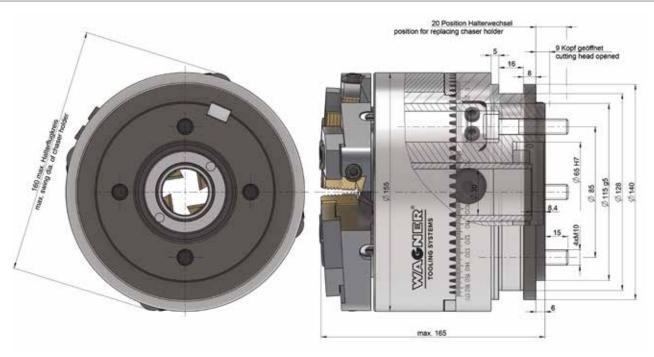

# Thread cutting system Z27-2

## Standard rotating design

| <b>-</b> :                |              |
|---------------------------|--------------|
| Thread cutting system Sta | andard ///-/ |
|                           |              |

Weight 15 kg

|                 | mm                    | inch       |
|-----------------|-----------------------|------------|
| Working range Ø | 6–60                  | 0,236–2,36 |
| Max. pitch      | 3.0                   | 8 t.p.i.   |
| Chaser holder   | see table for holders |            |