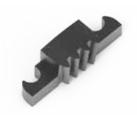

## Accessories:

Toothed segments Z27-GK (set = 10 pieces)

Toothed segments ensure an interlocking connection between the guide ring and the eccentric ring, thus preventing unintentional adjustment of the machining diameter.

Toothed segments are mainly used when the cutting systems are used in a reversing manner or the tool spindles are stopped abruptly after thread cutting.