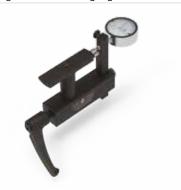

## Thread cutting system Z27-GK-2



| Weight                             | 15 kg                 |            |
|------------------------------------|-----------------------|------------|
|                                    |                       |            |
|                                    | mm                    | inch       |
| Working range nominal Ø            | 8–45                  | 0.315-1.77 |
| Max. pitch                         | 2.5                   | 10 t.p.i.  |
| Tapered thread length              | 32                    | 126        |
| Eccentric rings and chaser holders | see table for holders |            |

## Accessories:

Setting device with dial gauge



## Accessories:

Toothed segments Z27-GK (set = 10 pieces)



Toothed segments ensure an interlocking connection between the guide ring and the eccentric ring, thus preventing unintentional adjustment of the machining diameter.

Toothed segments are mainly used when the cutting systems are used in a reversing manner or the tool spindles are stopped abruptly after thread cutting.