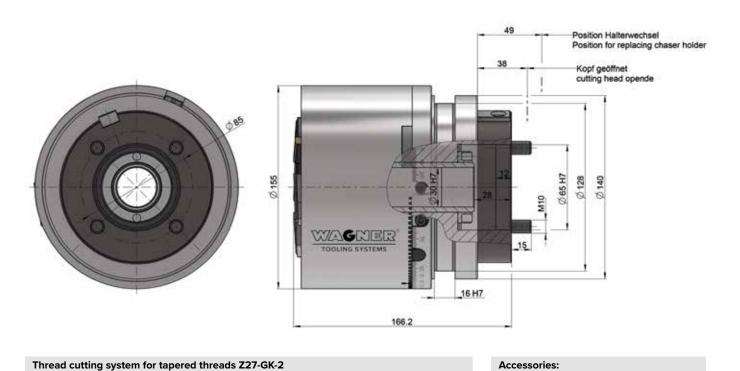

## Thread cutting system Z27-GK-2

| Weight                             | 15 kg                 |            |
|------------------------------------|-----------------------|------------|
|                                    |                       |            |
|                                    | mm                    | inch       |
| Working range nominal Ø            | 8–45                  | 0.315-1.77 |
| Max. pitch                         | 2.5                   | 10 t.p.i.  |
| Tapered thread length              | 32                    | 126        |
| Eccentric rings and chaser holders | see table for holders |            |