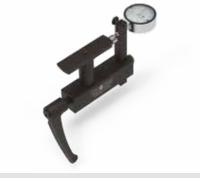

# Thread cutting system **Z52-2**

## Standard rotating design





| Thread cutting system Standard Z52-2 |                       |            |
|--------------------------------------|-----------------------|------------|
| Weight                               | 31 kg                 |            |
|                                      |                       |            |
|                                      | mm                    | inch       |
| Working range Ø                      | 8–100                 | 0.315-4    |
| Max. pitch                           | 5.5                   | 4.5 t.p.i. |
| Chaser holder                        | see table for holders |            |

Accessories:

Setting device with dial gauge



### Accessories:

Shanks and flanges on request



Accessories:

ing diameter. Toothed segments are mainly used when the cutting systems are used in a reversing manner or the tool spindles

are stopped abruptly after thread cutting.

Toothed segments Z52-2 (set = 10 pieces)





Accessories:

Control ring Z52-2/Z64-2