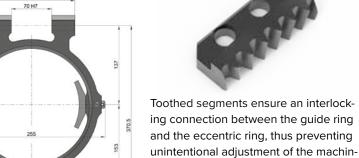

### Accessories:

Shanks and flanges on request

Accessories:

ing diameter. Toothed segments are mainly used when the cutting systems are used in a reversing manner or the tool spindles

are stopped abruptly after thread cutting.

Toothed segments Z52-2 (set = 10 pieces)

Accessories:

Control ring Z52-2/Z64-2