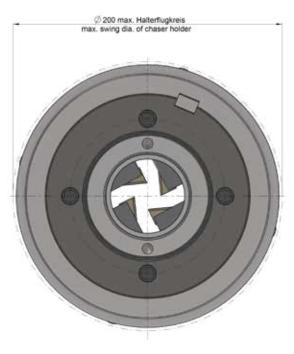

## Standard rotating design

| Thread cutting system Standard Z52-2 |                       |            |
|--------------------------------------|-----------------------|------------|
| Weight                               | 31 kg                 |            |
|                                      |                       |            |
|                                      | mm                    | inch       |
| Working range Ø                      | 8–100                 | 0.315-4    |
| Max. pitch                           | 5.5                   | 4.5 t.p.i. |
| Chaser holder                        | see table for holders |            |