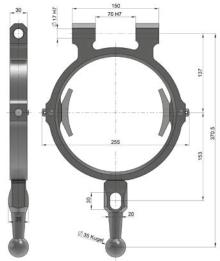

## Standard rotating design

| Thread cutting system Standard Z52-2 |                       |            |
|--------------------------------------|-----------------------|------------|
| Weight                               | 31 kg                 |            |
|                                      |                       |            |
|                                      | mm                    | inch       |
| Working range Ø                      | 8–100                 | 0.315-4    |
| Max. pitch                           | 5.5                   | 4.5 t.p.i. |
| Chaser holder                        | see table for holders |            |