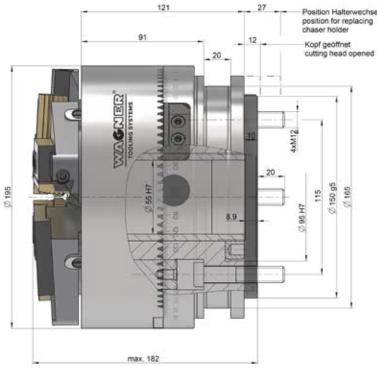

## Standard rotating design

| Thread cutting system Standard Z52-2 |                       |            |
|--------------------------------------|-----------------------|------------|
| Weight                               | 31 kg                 |            |
|                                      |                       |            |
|                                      | mm                    | inch       |
| Working range Ø                      | 8–100                 | 0.315-4    |
| Max. pitch                           | 5.5                   | 4.5 t.p.i. |
| Chaser holder                        | see table for holders |            |