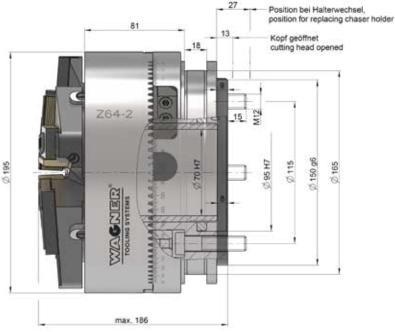

## Thread cutting system Z64-2

### Standard rotating design

# Thread cutting system Standard Z64-2 Weight 27 kg

|                 | mm                    | inch     |
|-----------------|-----------------------|----------|
| Working range Ø | 8–100                 | 0.315-4  |
| Max. pitch      | 6.0                   | 4 t.p.i. |
| Chaser holder   | see table for holders |          |