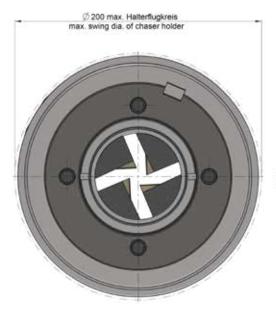

# Thread cutting system Standard Z64-2 Weight 27 kg

|                 | mm                    | inch     |
|-----------------|-----------------------|----------|
| Working range Ø | 8–100                 | 0.315-4  |
| Max. pitch      | 6.0                   | 4 t.p.i. |
| Chaser holder   | see table for holders |          |