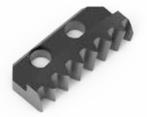

#### Accessories:

Toothed segments Z64-2 (set = 10 pieces)

Toothed segments ensure an interlocking connection between the guide ring and the eccentric ring, thus preventing unintentional adjustment of the machining diameter.

Toothed segments are mainly used when the cutting systems are used in a reversing manner or the tool spindles are stopped abruptly after thread cutting.