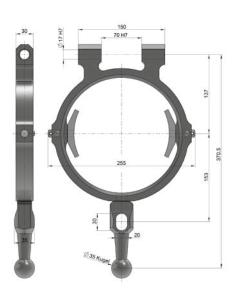

## Thread cutting system Z64-2

### Standard rotating design





# Thread cutting system Standard Z64-2 Weight 27 kg

|                 | mm                    | inch     |
|-----------------|-----------------------|----------|
| Working range Ø | 8–100                 | 0.315-4  |
| Max. pitch      | 6.0                   | 4 t.p.i. |
| Chaser holder   | see table for holders |          |

#### Accessories:

Control ring Z52-2/Z64-2



#### Accessories:

Toothed segments Z64-2 (set = 10 pieces)



Toothed segments ensure an interlocking connection between the guide ring and the eccentric ring, thus preventing unintentional adjustment of the machining diameter.

Toothed segments are mainly used when the cutting systems are used in a reversing manner or the tool spindles are stopped abruptly after thread cutting.

#### Accessories:

Setting device with dial gauge



Accessories:

Shanks and flanges on request